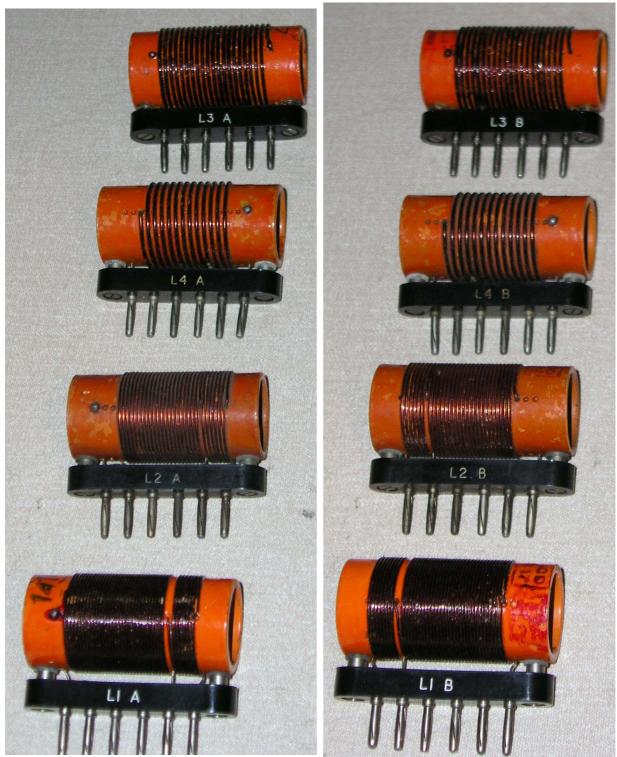

## **B2 COILS**

Coils finished with varnish.

Note: all coils are the same size (perspective makes it look different)

A and B are opposite sides of the coils, not different coils.