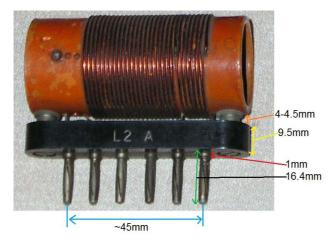

## FORMER

70.7mm long32.6mm outside diameter26.5 inside diameterSo 3mm thick of orange plastic

## **BLACK BASE**

12.2mm wide 72.8 long overall 9.5mm thick

## **PINS**

Pins are "banana" type 3.3mm max diam 2.8mm at thinner point 16.4mm long 1mm base bit of pin

Gap between base and former: 4 to 4.5mm

| COIL | Length of Winding (mm) | Turns               | Notes                                                                                                                                                                                                                                     |
|------|------------------------|---------------------|-------------------------------------------------------------------------------------------------------------------------------------------------------------------------------------------------------------------------------------------|
| L1   | 34 + 9. 45.5 Overall   | 31+8                | Pin connects at bottom goes across<br>inside emerging at half way point. Then<br>8tns and across diameter with tap taken<br>from centre point inside. Continues<br>31tns then across diameter to stop. End<br>point connects at centre.   |
| L2   | 40.5                   | 22+6.5              | Pin connects at bottom goes across<br>inside emerging at half way point. Then<br>6.5tns and across diameter with tap<br>taken from centre point inside.<br>Continues 22tns then across diameter to<br>stop. End point connects at centre. |
| L3   | 46                     | 20.5 tapped at 4.75 | Tapping at bottom, end points half way<br>up with connection made inside former                                                                                                                                                           |
| L4   | 35                     | 12.5 tapped at 3.25 | Tapping at bottom, end points half way<br>up with connection made inside former                                                                                                                                                           |